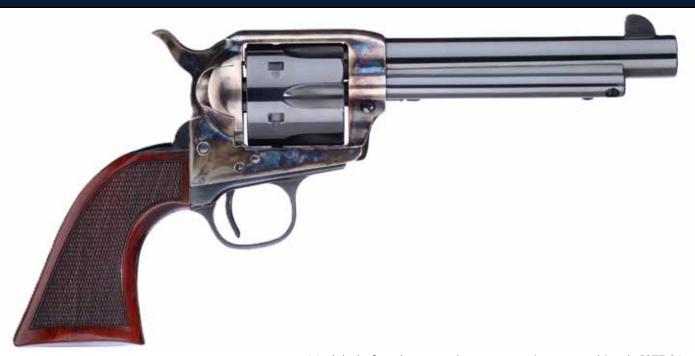

## SMOKEWAGON™, SHORT STROKE

**MODEL NUMBER: 556205** 

**CALIBER: .357MAG** 

- Modeled after the second generation, 'stagecoach' style 1873 SA revolver
- Shorter low-sitting hammer for easy cocking
- Short stroke action; shortened hammer throw for faster operation
- · Widened rear sight channel for quick sight acquisition
- · Thinner profiled grips, with laser checkering for improved grip
- · Manufactured with a forged steel frame for reliability and strength

| Barrel Length  | 5.5"          | Grips               | Walnut, Thin-Checkered, Navy Sized Action |         | Single      |
|----------------|---------------|---------------------|-------------------------------------------|---------|-------------|
| Capacity       | 6             | Rear Sight          | Fixed Rear Sight, V Notch Rear            | Grooves | 6           |
| Overall Length | 11.10"        | Front Sight         | Blade                                     | UPC     | 83966500859 |
| Weight         | 2.5 lbs       | Backstrap Finish    | Blue                                      |         |             |
| Frame Finish   | Case Hardened | Triggerguard Finish | Blue                                      |         |             |
| Frame Material | Forged Steel  | Twist               | 1:18.75, RH                               |         |             |