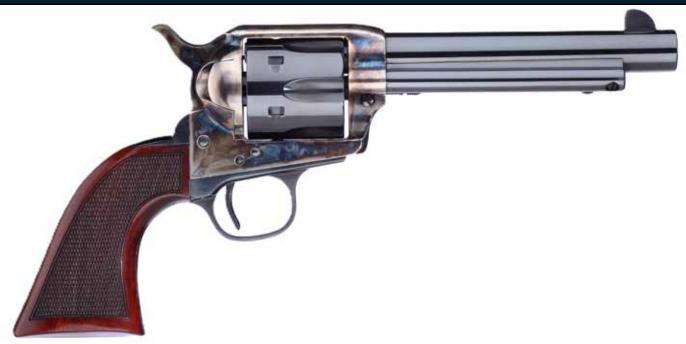

## Where Legend Meets Performance

SMOKEWAGON™, SHORT STROKE, POLISHED

**MODEL NUMBER: 556205DE** 

**CALIBER: .357MAG** 

Modeled after the second generation, 'stagecoach' style 1873 SA revolver

Shorter low-sitting hammer for easy cocking

Short stroke action; shortened hammer throw for faster operation

• Widened rear sight channel for quick sight acquisition

Thinner profiled grips, with laser checkering for improved grip

· Taylor Polished; hand polished action with some spring modification for optimal performence

Manufactured with a forged steel frame for reliability and strength

Barrel Length 5.5" Grips Walnut, Thin-Checkered, Navy Sized Action Single Capacity Rear Sight 6 Fixed Rear Sight, V Notch Rear Grooves Overall Length Front Sight Blade UPC. 11.10" 83966500860 Weight 2.5 lbs Backstrap Finish Blue Frame Finish Case Hardened Triggerguard Finish Blue Frame Material Forged Steel Twist 1:18.75, RH