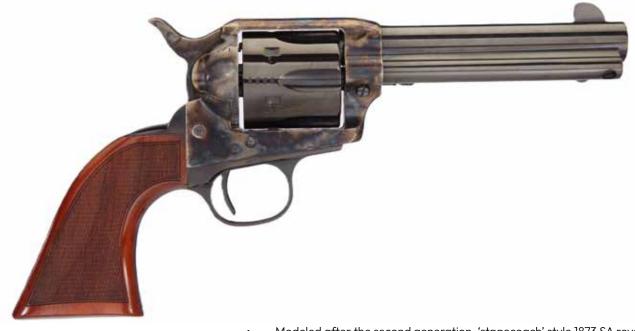

## Where Legend Meets Performance

| SMOKEWAGON™, SHORT STROKE, POLISHED |
|-------------------------------------|
| MODEL NUMBER: 556204DE              |
| CALIBER: .357MAG                    |

- Modeled after the second generation, 'stagecoach' style 1873 SA revolver
- Shorter low-sitting hammer for easy cocking .
- Short stroke action; shortened hammer throw for faster operation •
  - Widened rear sight channel for quick sight acquisition
- Thinner profiled grips, with laser checkering for improved grip
- Taylor Polished; hand polished action with some spring modification for optimal performence
- Manufactured with a forged steel frame for reliability and strength

| Barrel Length  | 4.75"         | Grips               | Walnut, Thin-Checkered, Navy Sized Action |         | Single      |
|----------------|---------------|---------------------|-------------------------------------------|---------|-------------|
| Capacity       | 6             | Rear Sight          | Fixed Rear Sight, V Notch Rear            | Grooves | 6           |
| Overall Length | 10.35"        | Front Sight         | Blade                                     | UPC     | 83966500858 |
| Weight         | 2.45 lbs      | Backstrap Finish    | Blue                                      |         |             |
| Frame Finish   | Case Hardened | Triggerguard Finish | Blue                                      |         |             |
| Frame Material | Forged Steel  | Twist               | 1:18.75, RH                               |         |             |