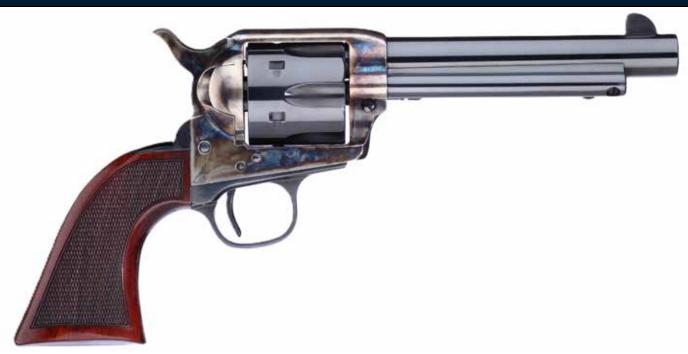

## SMOKEWAGON™, SHORT STROKE

**MODEL NUMBER: 556202** 

CALIBER: .45LC

- Modeled after the second generation, 'stagecoach' style 1873 SA revolver
  Shorter low-sitting hammer for easy cocking
- Short stroke action; shortened hammer throw for faster operation
- · Widened rear sight channel for quick sight acquisition
- Thinner profiled grips, with laser checkering for improved grip
- Manufactured with a forged steel frame for reliability and strength

| Barrel Length  | 5.5"          | Grips               | Walnut, Thin-Checkered, Navy Sized Action |         | Single      |
|----------------|---------------|---------------------|-------------------------------------------|---------|-------------|
| Capacity       | 6             | Rear Sight          | Fixed Rear Sight, V Notch Rear            | Grooves | 6           |
| Overall Length | 11.10"        | Front Sight         | Blade                                     | UPC     | 83966500851 |
| Weight         | 2.5 lbs       | Backstrap Finish    | Blue                                      |         |             |
| Frame Finish   | Case Hardened | Triggerguard Finish | Blue                                      |         |             |
| Frame Material | Forged Steel  | Twist               | 1:16, RH                                  |         |             |