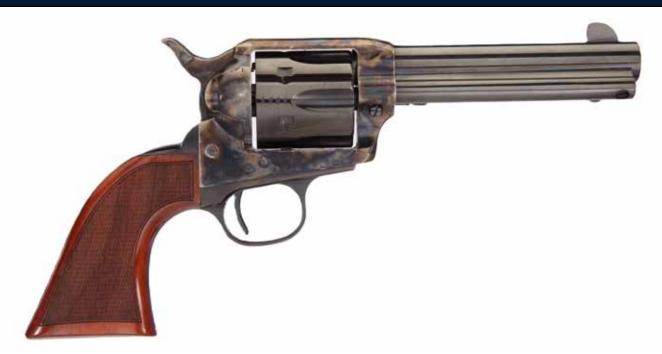

## SMOKEWAGON™, SHORT STROKE

**MODEL NUMBER: 556201** 

CALIBER: .45LC

- Modeled after the second generation, 'stagecoach' style 1873 SA revolver
  Shorter low-sitting hammer for easy cocking
- Short stroke action; shortened hammer throw for faster operation
- Widened rear sight channel for quick sight acquisition
- Thinner profiled grips, with laser checkering for improved grip
- Manufactured with a forged steel frame for reliability and strength

| Barrel Length  | 4.75"         | Grips               | Walnut, Thin-Checkered, Navy Sized Action |         | Single      |
|----------------|---------------|---------------------|-------------------------------------------|---------|-------------|
| Capacity       | 6             | Rear Sight          | Fixed Rear Sight, V Notch Rear            | Grooves | 6           |
| Overall Length | 10.35"        | Front Sight         | Blade                                     | UPC     | 83966500849 |
| Weight         | 2.45 lbs      | Backstrap Finish    | Blue                                      |         |             |
| Frame Finish   | Case Hardened | Triggerguard Finish | Blue                                      |         |             |
| Frame Material | Forged Steel  | Twist               | 1:16, RH                                  |         |             |