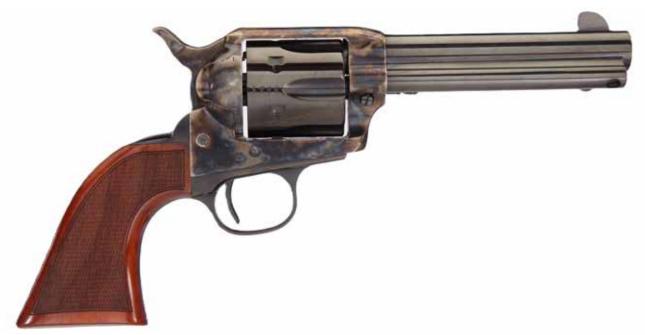

SMOKEWAGON™, SHORT STROKE, POLISHED

**MODEL NUMBER: 556201DE** 

CALIBER: .45LC

Modeled after the second generation, 'stagecoach' style 1873 SA revolver

Shorter low-profile hammer for easy cocking

Short stroke action; shortened hammer throw for faster operation

• Widened rear sight channel for quick sight acquisition

Thinner profiled grips, with laser checkering for improved grip

Taylor Polished; hand polished action with some spring modification for optimal performence

Manufactured with a forged steel frame for reliability and strength

Barrel Length 4.75" Grips Walnut, Thin-Checkered, Navy Sized Action Single Capacity Rear Sight Fixed Rear Sight, V Notch Rear Grooves Overall Length Front Sight Blade UPC. 10.35" 83966500297 Weight 2.45 lbs Backstrap Finish Blue Triggerguard Finish Blue Frame Finish Case Hardened Frame Material Forged Steel Twist 1:16, RH