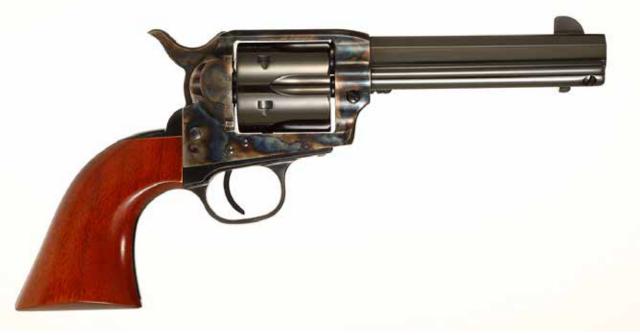

## **DRIFTER**

**MODEL NUMBER: 556104** 

CALIBER: .357MAG

- Modeled after the iconic 1873 Single Action Army revolver
- Unique octagonal barrel offers classic appeal
- Color case hardened frame and blued parts for a traditional style finish
- Handsome one piece-walnut grips hand fitted to each model
- Manufactured with a forged steel frame for reliability and strength

| Barrel Length  | 4.75"         | Grips               | Walnut, Navy Size Grip         | Action  | Single      |
|----------------|---------------|---------------------|--------------------------------|---------|-------------|
| Capacity       | 6             | Rear Sight          | Fixed Rear Sight, V Notch Rear | Grooves | 6           |
| Overall Length | 10.35"        | Front Sight         | Blade                          | UPC     | 83966500848 |
| Weight         | 2.45 lbs      | Backstrap Finish    | Blue                           |         |             |
| Frame Finish   | Case Hardened | Triggerguard Finish | Blue                           |         |             |
| Frame Material | Forged Steel  | Twist               | 1:18.75, RH                    |         |             |