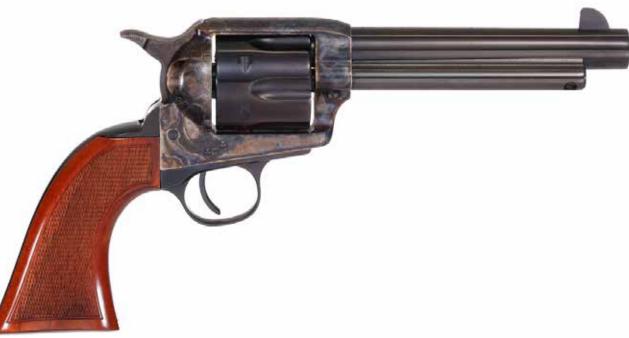

## GUNFIGHTER DEFENDER MODEL NUMBER: 555170 CALIBER: .45LC

- Combines the favored 1860 Army grip with the new model frame Cattleman
- Longer and slightly wider Army grip to accomodate larger handed shooters
- Low profile hammer spur for easy cocking and quick sight acquisition
- Traditionally styled blued and color case hardened finish
- Handsome hand-fitted one piece checkered walnut grip for improved handling
- Manufactured with a forged steel frame for reliability and strength

| Barrel Length  | 4.75"         | Grips               | Checkered Walnut, Longer Army-Size | Action  | Single       |
|----------------|---------------|---------------------|------------------------------------|---------|--------------|
| Capacity       | 6             | Rear Sight          | Fixed Rear Sight, V Notch Rear     | Grooves | 6            |
| Overall Length | 11.10"        | Front Sight         | Blade                              | UPC     | 810012512152 |
| Weight         | 2.5 lbs       | Backstrap Finish    | Blued                              |         |              |
| Frame Finish   | Case Hardened | Triggerguard Finish | Blued                              |         |              |
| Frame Material | Forged Steel  | Twist               | 1:16, RH                           |         |              |