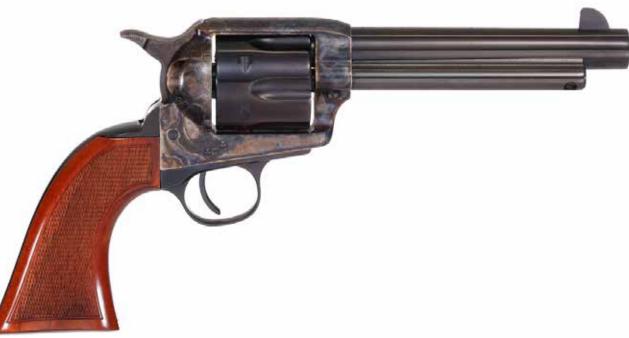

## GUNFIGHTER DEFENDER MODEL NUMBER: 555169 CALIBER: .357MAG

- Combines the favored 1860 Army grip with the new model frame Cattleman
- Longer and slightly wider Army grip to accomodate larger handed shooters
- Low profile hammer spur for easy cocking and quick sight acquisition
- Traditionally styled blued and color case hardened finish
- Handsome hand-fitted one piece checkered walnut grip for improved handling
- Manufactured with a forged steel frame for reliability and strength

| Barrel Length  | 4.75"         | Grips               | Checkered Walnut, Longer Army-Size | Action  | Single       |
|----------------|---------------|---------------------|------------------------------------|---------|--------------|
| Capacity       | 6             | Rear Sight          | Fixed Rear Sight, V Notch Rear     | Grooves | 6            |
| Overall Length | 11.10"        | Front Sight         | Blade                              | UPC     | 810012512138 |
| Weight         | 2.5 lbs       | Backstrap Finish    | Blued                              |         |              |
| Frame Finish   | Case Hardened | Triggerguard Finish | Blued                              |         |              |
| Frame Material | Forged Steel  | Twist               | 1:18.75, RH                        |         |              |