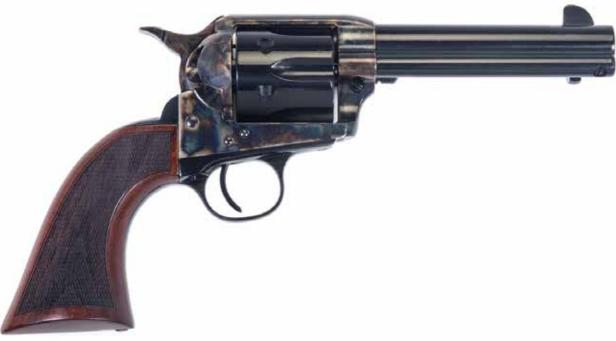

## GUNFIGHTER DEFENDER MODEL NUMBER: 555167 CALIBER: .357MAG

- Combines the favored 1860 Army grip with the new model frame Cattleman
- Longer and slightly wider Army grip to accomodate larger handed shooters
- Low profile hammer spur for easy cocking and quick sight acquisition
- Traditionally styled blued and color case hardened finish
- Handsome hand-fitted one piece checkered walnut grip for improved handling
- Manufactured with a forged steel frame for reliability and strength

| Barrel Length  | 4.75"         | Grips               | Checkered Walnut, Longer Army-Size | Action  | Single       |
|----------------|---------------|---------------------|------------------------------------|---------|--------------|
| Capacity       | 6             | Rear Sight          | Fixed Rear Sight, V Notch Rear     | Grooves | 6            |
| Overall Length | 10.35"        | Front Sight         | Blade                              | UPC     | 810012512091 |
| Weight         | 2.45 lbs      | Backstrap Finish    | Blued                              |         |              |
| Frame Finish   | Case Hardened | Triggerguard Finish | Blued                              |         |              |
| Frame Material | Forged Steel  | Twist               | 1:18.75, RH                        |         |              |