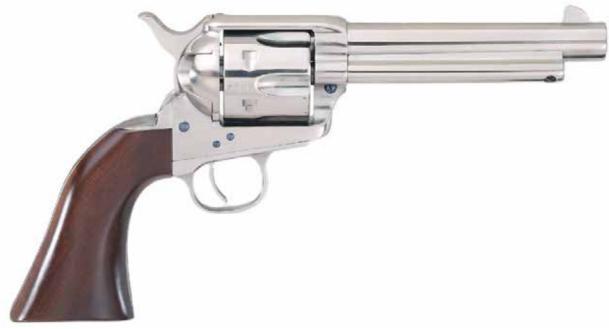

## GUNFIGHTER NICKEL MODEL NUMBER: 555166 CALIBER: .45LC

- Combines the favored 1860 Army grip with the new model frame Cattleman
- Longer and slightly wider Army grip to accomodate larger handed shooters
- Durable and attractive nickel plated finish accented with charcoal blue screws
- Handsome hand-fitted one piece walnut grip
- Manufactured with a forged steel frame for reliability and strength

| Barrel Length  | 5.5"          | Grips               | Walnut, Longer Army-Size       | Action  | Single       |
|----------------|---------------|---------------------|--------------------------------|---------|--------------|
| Capacity       | 6             | Rear Sight          | Fixed Rear Sight, V Notch Rear | Grooves | 6            |
| Overall Length | 11.10"        | Front Sight         | Blade                          | UPC     | 810012512077 |
| Weight         | 2.5 lbs       | Backstrap Finish    | Nickel plated                  |         |              |
| Frame Finish   | Nickel plated | Triggerguard Finish | Nickel plated                  |         |              |
| Frame Material | Forged Steel  | Twist               | 1:16, RH                       |         |              |