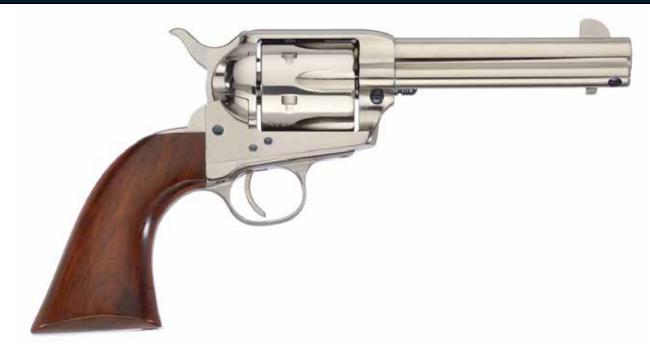

## **GUNFIGHTER, NICKEL**

**MODEL NUMBER: 555164** 

**CALIBER: .45LC** 

- Combines the favored 1860 Army grip with the new model frame Cattleman
- Longer and slightly wider Army grip to accommodate larger handed shooters
- Durable and attractive nickel plated finish accented with charcoal blue screws
- Handsome hand-fitted one piece walnut grip
- Manufactured with a forged steel frame for reliability and strength

| Barrel Length  | 4.75"         | Grips               | Walnut, Longer Army-Size       | Action  | Single       |
|----------------|---------------|---------------------|--------------------------------|---------|--------------|
| Capacity       | 6             | Rear Sight          | Fixed Rear Sight, V Notch Rear | Grooves | 6            |
| Overall Length | 10.35"        | Front Sight         | Blade                          | UPC     | 810012512039 |
| Weight         | 2.45 lbs      | Backstrap Finish    | Nickel plated                  |         |              |
| Frame Finish   | Nickel plated | Triggerguard Finish | Nickel plated                  |         |              |
| Frame Material | Forged Steel  | Twist               | 1:16, RH                       |         |              |