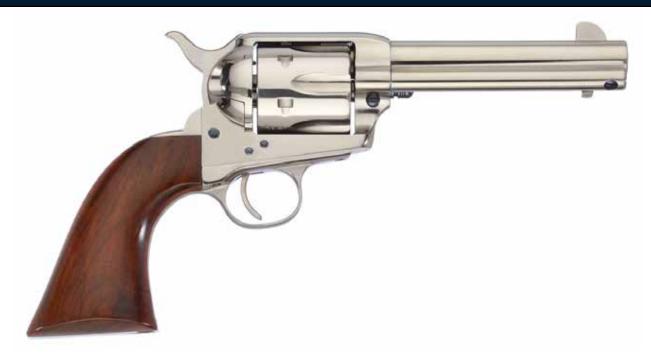

## **GUNFIGHTER NICKEL**

**MODEL NUMBER: 555163** 

**CALIBER: .357MAG** 

- Combines the favored 1860 Army grip with the new model frame Cattleman
- Longer and slightly wider Army grip to accommodate larger handed shooters
- Durable and attractive nickel plated finish accented with charcoal blue screws
- Handsome hand-fitted one piece walnut grip
- Manufactured with a forged steel frame for reliability and strength

| Barrel Length  | 4.75"         | Grips               | Walnut Longer Army-Size Grip   | Action  | Single       |
|----------------|---------------|---------------------|--------------------------------|---------|--------------|
| Capacity       | 6             | Rear Sight          | Fixed Rear Sight, V Notch Rear | Grooves | 6            |
| Overall Length | 10.35"        | Front Sight         | Blade                          | UPC     | 810012512015 |
| Weight         | 2.6 lbs       | Backstrap Finish    | Nickel plated                  |         |              |
| Frame Finish   | Nickel plated | Triggerguard Finish | Nickel plated                  |         |              |
| Frame Material | Forged Steel  | Twist               | 1:16, RH                       |         |              |