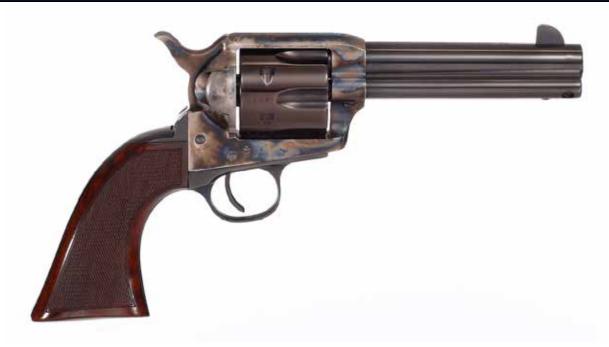

## **GUNFIGHTER, CHECKERED**

**MODEL NUMBER: 555151** 

**CALIBER: .45LC** 

- Combines the favored 1860 Army grip with the new model Cattleman frame
- Longer and slightly wider Army grip to accomodate larger handed shooters
- Traditionally styled blued and color case hardened finish
- Handsome hand-fitted one piece checkered walnut grip for improved handling
- Manufactured with a forged steel freame for reliability and strength

| Barrel Length  | 4.75"         | Grips               | Checkered Walnut, Army-Size    | Action  | Single      |
|----------------|---------------|---------------------|--------------------------------|---------|-------------|
| Capacity       | 6             | Rear Sight          | Fixed Rear Sight, V Notch Rear | Grooves | 6           |
| Overall Length | 10.35"        | Front Sight         | Blade                          | UPC     | 83966500195 |
| Weight         | 2.45 lbs      | Backstrap Finish    | Blued                          |         |             |
| Frame Finish   | Case Hardened | Triggerguard Finish | Blued                          |         |             |
| Frame Material | Forged Steel  | Twist               | 1:16, RH                       |         |             |