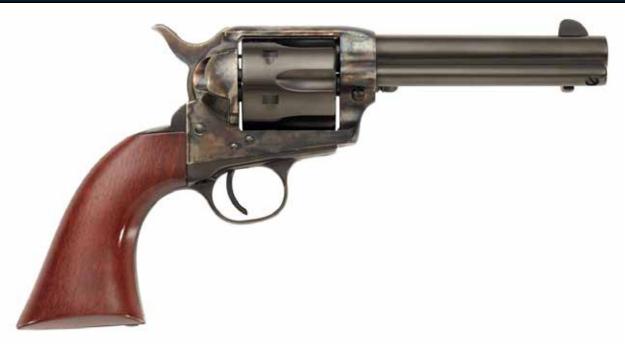

## GUNFIGHTER MODEL NUMBER: 555149 CALIBER: .45LC

- Combines the favored 1860 Army grip with the new model frame Cattleman
- Longer and slightly wider Army grip to accomodate larger handed shooters
- Traditionally styled blued and color case hardened finish
- Handsome hand-fitted one piece walnut grip
- Manufactured with a forged steel frame for reliability and strength

| Barrel Length  | 4.75"         | Grips               | Walnut, Longer Army-Size       | Action  | Single      |
|----------------|---------------|---------------------|--------------------------------|---------|-------------|
| Capacity       | 6             | Rear Sight          | Fixed Rear Sight, V Notch Rear | Grooves | 6           |
| Overall Length | 10.35"        | Front Sight         | Blade                          | UPC     | 83966500193 |
| Weight         | 2.45 lbs      | Backstrap Finish    | Blued                          |         |             |
| Frame Finish   | Case Hardened | Triggerguard Finish | Blued                          |         |             |
| Frame Material | Forged Steel  | Twist               | 1:16, RH                       |         |             |