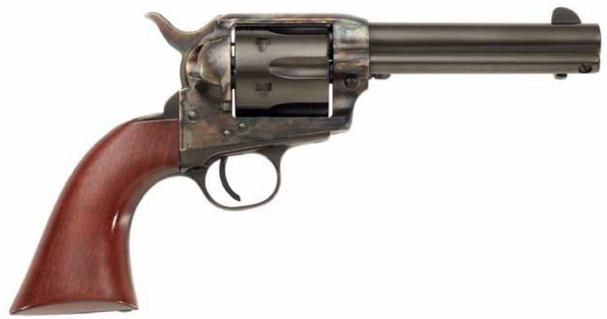

## **GUNFIGHTER**

**MODEL NUMBER: 555149DE** 

CALIBER: .45LC

- Combines the favored 1860 Army grip with the new model frame Cattleman
- Longer and slightly wider Army grip to accomodate larger handed shooters
- Traditionally styled blued and color case hardened finish
- · Handsome hand-fitted one piece walnut grip
- Manufactured with a forged steel frame for reliability and strength
- Taylor Tuned: Enhanced performance with custom hand polished action and springs for a light, consistent trigger pull and smooth operation

| Barrel Length  | 4.75"         | Grips               | Walnut, Longer Army-Size       | Action  | Single      |
|----------------|---------------|---------------------|--------------------------------|---------|-------------|
| Capacity       | 6             | Rear Sight          | Fixed Rear Sight, V Notch Rear | Grooves | 6           |
| Overall Length | 10.35"        | Front Sight         | Blade                          | UPC     | 83966500096 |
| Weight         | 2.45 lbs      | Backstrap Finish    | Blued                          |         |             |
| Frame Finish   | Case Hardened | Triggerguard Finish | Blued                          |         |             |
| Frame Material | Forged Steel  | Twist               | 1:16, RH                       |         |             |