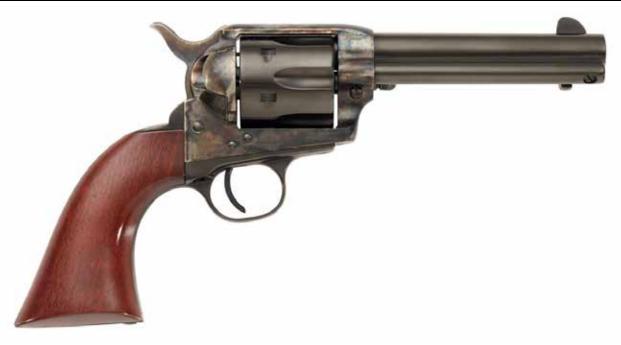

## GUNFIGHTER MODEL NUMBER: 555148 CALIBER: .357MAG

- Combines the favored 1860 Army grip with the new model frame Cattleman
- Longer and slightly wider Army grip to accomodate larger handed shooters
- Traditionally styled blued and color case hardened finish
- Handsome hand-fitted one piece walnut grip
- Manufactured with a forged steel frame for reliability and strength

| Barrel Length  | 4.75"         | Grips               | Walnut, Longer Army-Size       | Action  | Single      |
|----------------|---------------|---------------------|--------------------------------|---------|-------------|
| Capacity       | 6             | Rear Sight          | Fixed Rear Sight, V Notch Rear | Grooves | 6           |
| Overall Length | 10.35"        | Front Sight         | Blade                          | UPC     | 83966500293 |
| Weight         | 2.45 lbs      | Backstrap Finish    | Blued                          |         |             |
| Frame Finish   | Case Hardened | Triggerguard Finish | Blued                          |         |             |
| Frame Material | Forged Steel  | Twist               | 1:18.75, RH                    |         |             |