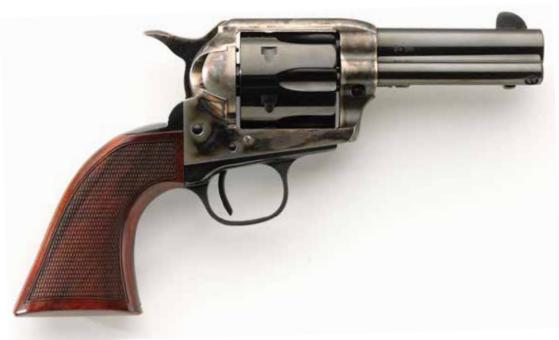

## **RUNNIN IRON**®

**MODEL NUMBER: 550819** 

CALIBER: .45 LC

- Built on the 1873 Cattleman frame
- Laser checkered grips for improved stability and refined appearance
- Low profile hammer for easy cocking, and fast sight acquisition
- Wide body trigger for enhanced trigger feel and consistency
- Manufactured with a forged steel frame for reliability and strength

| Barrel Length  | 3.5"          | Grips               | Walnut, Checkered              | Action  | Single      |
|----------------|---------------|---------------------|--------------------------------|---------|-------------|
| Capacity       | 6             | Rear Sight          | Fixed Rear Sight, V Notch Rear | Grooves | 6           |
| Overall Length | 9.10"         | Front Sight         | Blade                          | UPC     | 83966500380 |
| Weight         | 2.4 lbs       | Backstrap Finish    | Blue                           |         |             |
| Frame Finish   | Case Hardened | Triggerguard Finish | Blue                           |         |             |
| Frame Material | Forged Steel  | Twist               | 1:16, RH                       |         |             |