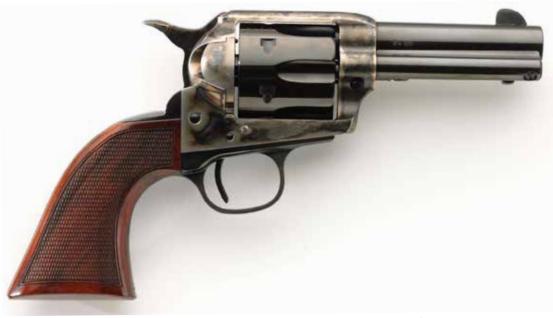

## **RUNNIN IRON ®**

**MODEL NUMBER: 550819DE** 

CALIBER: .45 LC

- Built on the 1873 Cattleman frame
- · Laser checkered grips for improved stability and refined appearance
- Low profile hammer for easy cocking, and fast sight acquisition
- · Wide body trigger for enhanced trigger feel and consistency
- Manufactured with a forged steel frame for reliability and strength
- Taylor Tuned: Enhanced performance with custom hand polished action and springs for a light, consistent trigger pull and smooth operation

|                |         |                  | 33 1                           | <u>'</u> |             |
|----------------|---------|------------------|--------------------------------|----------|-------------|
| Barrel Length  | 3.5"    | Grips            | Walnut, Checkered              | Action   | Single      |
| Capacity       | 6       | Rear Sight       | Fixed Rear Sight, V Notch Rear | Grooves  | 6           |
| Overall Length | 9.10"   | Front Sight      | Blade                          | UPC      | 83966500377 |
| Weight         | 2.4 lbs | Backstrap Finish | Blue                           |          |             |

Frame Finish Case Hardened Triggerguard Finish Blue
Frame Material Forged Steel Twist 1:16, RH