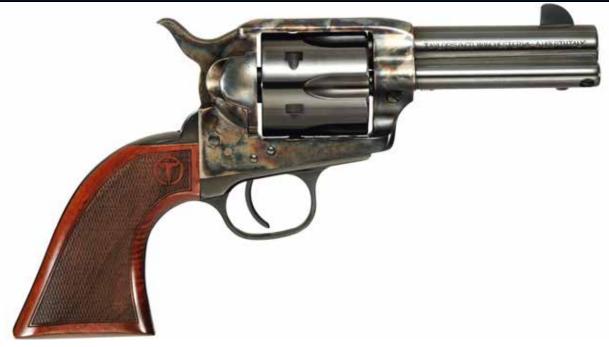

## SMOKEWAGON™ MODEL NUMBER: 550817 CALIBER: .45LC

- Modeled after the second generation, 'stagecoach' style 1873 SA revolver
- Shorter low-sitting hammer for easy cocking
- Widened rear sight channel for quick sight acquisition
- Thinner profiled grips, with laser checkering and the Taylor's logo
- Manufactured with a forged steel frame for reliability and strength

| Barrel Length  | 3.5"          | Grips               | Walnut, Checkered, Navy Sized  | Action  | Single      |
|----------------|---------------|---------------------|--------------------------------|---------|-------------|
| Capacity       | 6             | Rear Sight          | Fixed Rear Sight, V Notch Rear | Grooves | 6           |
| Overall Length | 9.10"         | Front Sight         | Blade                          | UPC     | 83966500494 |
| Weight         | 2.4 lbs       | Backstrap Finish    | Blue                           |         |             |
| Frame Finish   | Case Hardened | Triggerguard Finish | Blue                           |         |             |
| Frame Material | Forged Steel  | Twist               | 1:16", RH                      |         |             |