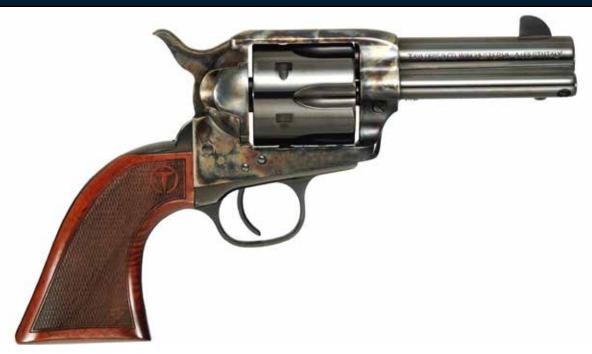

## **SMOKEWAGON™**

**MODEL NUMBER: 550816** 

**CALIBER: .357MAG** 

- Modeled after the second generation, 'stagecoach' style 1873 SA revolver
- Shorter low-sitting hammer for easy cocking
- Widened rear sight channel for quick sight acquisition
- Thinner profiled grips, with laser checkering and the Taylor's logo
- Manufactured with a forged steel frame for reliability and strength

| Barrel Length  | 3.5"          | Grips               | Walnut, Checkered, Navy Sized  | Action  | Single      |
|----------------|---------------|---------------------|--------------------------------|---------|-------------|
| Capacity       | 6             | Rear Sight          | Fixed Rear Sight, V Notch Rear | Grooves | 6           |
| Overall Length | 9.10"         | Front Sight         | Blade                          | UPC     | 83966500488 |
| Weight         | 2.4 lbs       | Backstrap Finish    | Blue                           |         |             |
| Frame Finish   | Case Hardened | Triggerguard Finish | Blue                           |         |             |
| Frame Material | Forged Steel  | Twist               | 1:18.75", RH                   |         |             |