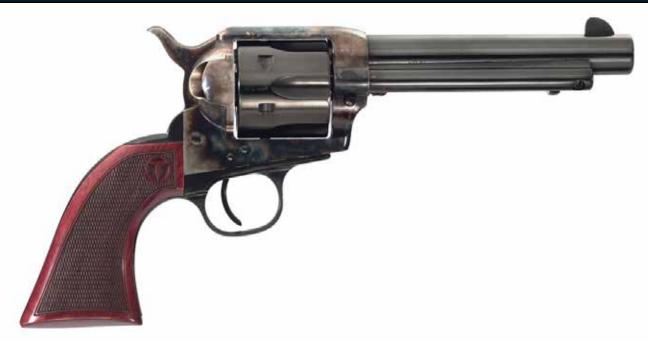

## SMOKEWAGON™ MODEL NUMBER: 550815 CALIBER: .44-40

- Modeled after the second generation, 'stagecoach' style 1873 SA revolver
- Shorter low-sitting hammer for easy cocking
- Widened rear sight channel for quick sight acquisition
- Thinner profiled grips, with laser checkering and the Taylor's logo
- Manufactured with a forged steel frame for reliability and strength

| Barrel Length  | 5.5"          | Grips               | Walnut, Checkered, Navy Sized  | Action  | Single      |
|----------------|---------------|---------------------|--------------------------------|---------|-------------|
| Capacity       | 6             | Rear Sight          | Fixed Rear Sight, V Notch Rear | Grooves | 6           |
| Overall Length | 11.10"        | Front Sight         | Blade                          | UPC     | 83966500481 |
| Weight         | 2.5 lbs       | Backstrap Finish    | Blue                           |         |             |
| Frame Finish   | Case Hardened | Triggerguard Finish | Blue                           |         |             |
| Frame Material | Forged Steel  | Twist               | 1:20", RH                      |         |             |