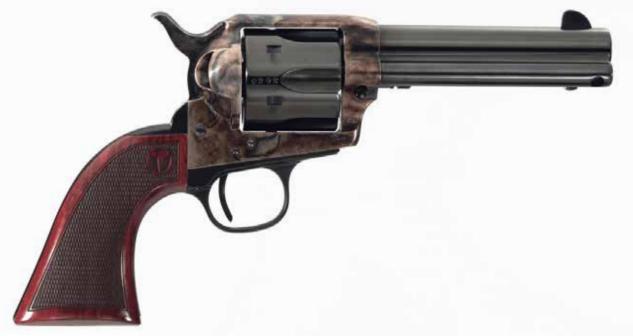

## SMOKEWAGON™ MODEL NUMBER: 550814 CALIBER: .44-40

- Modeled after the second generation, 'stagecoach' style 1873 SA revolver
- Shorter low-sitting hammer for easy cocking
- Widened rear sight channel for quick sight acquisition
- Thinner profiled grips, with laser checkering and the Taylor's logo
- Manufactured with a forged steel frame for reliability and strength

| Barrel Length          | 4.75"         | Grips               | Walnut, Checkered, Navy Sized  | Action  | Single      |
|------------------------|---------------|---------------------|--------------------------------|---------|-------------|
| Capacity               | 6             | Rear Sight          | Fixed Rear Sight, V Notch Rear | Grooves | 6           |
| Overall Length         | 10.35"        | Front Sight         | Blade                          | UPC     | 83966500479 |
| Weight                 | 2.4 lbs       | Backstrap Finish    | Blue                           |         |             |
| Frame Finish           | Case Hardened | Triggerguard Finish | Blue                           |         |             |
| Frame Materia <b>l</b> | Forged Steel  | Twist               | 1:20", RH                      |         |             |