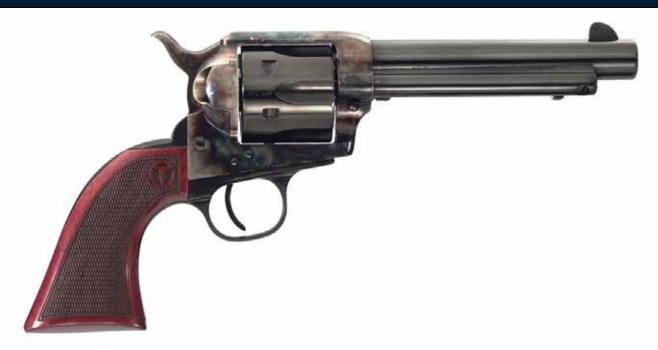

## **SMOKEWAGON™**

**MODEL NUMBER: 550813** 

CALIBER: .45LC

- Modeled after the second generation, 'stagecoach' style 1873 SA revolver
- Shorter low-sitting hammer for easy cocking
- Widened rear sight channel for quick sight acquisition
- · Thinner profiled grips, with laser checkering and the Taylor's logo
- Manufactured with a forged steel frame for reliability and strength

| Barrel Length  | 5.5"          | Grips               | Walnut, Checkered, Navy Sized  | Action  | Single      |
|----------------|---------------|---------------------|--------------------------------|---------|-------------|
| Capacity       | 6             | Rear Sight          | Fixed Rear Sight, V Notch Rear | Grooves | 6           |
| Overall Length | 11.10"        | Front Sight         | Blade                          | UPC     | 83966500477 |
| Weight         | 2.5 lbs       | Backstrap Finish    | Blue                           |         |             |
| Frame Finish   | Case Hardened | Triggerguard Finish | Blue                           |         |             |
| Frame Material | Forged Steel  | Twist               | 1:16", RH                      |         |             |