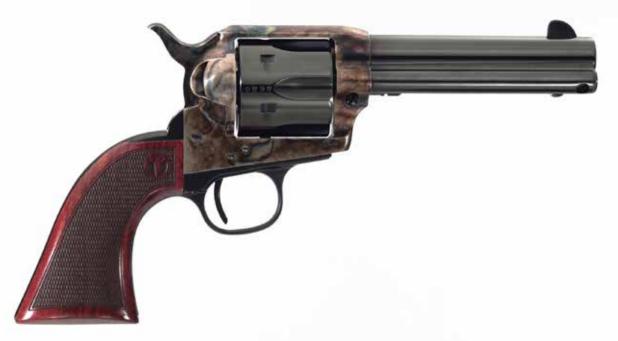

## SMOKEWAGON™ MODEL NUMBER: 550812 CALIBER: .45 LC

- Modeled after the second generation, 'stagecoach' style 1873 SA revolver
- Shorter low-sitting hammer for easy cocking
- Widened rear sight channel for quick sight acquisition
- Thinner profiled grips, with laser checkering and the Taylor's logo.
- Manufactured with a forged steel frame for reliability and strength

| Barrel Length  | 4.75"         | Grips               | Walnut, Thin-Checkered, Navy Sized Action |         | Single      |
|----------------|---------------|---------------------|-------------------------------------------|---------|-------------|
| Capacity       | 6             | Rear Sight          | Fixed Rear Sight, V Notch Rear            | Grooves | 6           |
| Overall Length | 10.35"        | Front Sight         | Blade                                     | UPC     | 83966500475 |
| Weight         | 2.45 lbs      | Backstrap Finish    | Blue                                      |         |             |
| Frame Finish   | Case Hardened | Triggerguard Finish | Blue                                      |         |             |
| Frame Material | Forged Steel  | Twist               | 1:16, RH                                  |         |             |