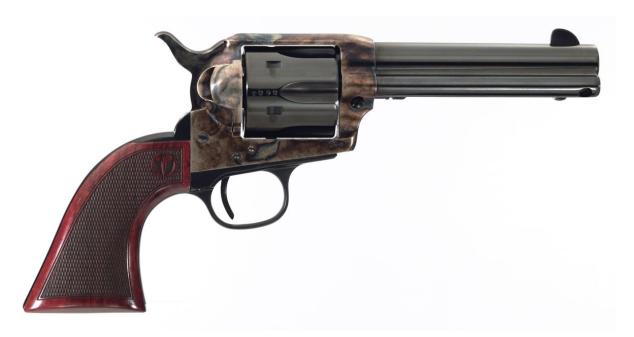

## SMOKEWAGON™, TUNED MODEL NUMBER: 550812DE

CALIBER: .45 LC

- Modeled after the second generation, 'stagecoach' style 1873 SA revolver
- Shorter low-sitting hammer for easy cocking
- Widened rear sight channel for quick sight acquisition
- Thinner profiled grips, with laser checkering and the Taylor's logo
- Manufactured with a forged steel frame for reliability and strength
- Taylor Tuned: Enhanced performance with custom hand polished action and springs for a light, consistent trigger pull and smooth operation

| 4.75"         | Grips                                    | Walnut, Thin-Checkered, Navy Sized Action                                                   |                                                                                                                                            | Single                                                                                                                                               |
|---------------|------------------------------------------|---------------------------------------------------------------------------------------------|--------------------------------------------------------------------------------------------------------------------------------------------|------------------------------------------------------------------------------------------------------------------------------------------------------|
| 6             | Rear Sight                               | Fixed Rear Sight, V Notch Rear                                                              | Grooves                                                                                                                                    | 6                                                                                                                                                    |
| 10.35"        | Front Sight                              | Blade                                                                                       | UPC                                                                                                                                        | 83966500476                                                                                                                                          |
| 2.45 lbs      | Backstrap Finish                         | Blue                                                                                        |                                                                                                                                            |                                                                                                                                                      |
| Case Hardened | Triggerguard Finish                      | Blue                                                                                        |                                                                                                                                            |                                                                                                                                                      |
| Forged Steel  | Twist                                    | 1:16, RH                                                                                    |                                                                                                                                            |                                                                                                                                                      |
|               | 6<br>10.35"<br>2.45 lbs<br>Case Hardened | 6 Rear Sight 10.35" Front Sight 2.45 lbs Backstrap Finish Case Hardened Triggerguard Finish | 6 Rear Sight Fixed Rear Sight, V Notch Rear 10.35" Front Sight Blade 2.45 lbs Backstrap Finish Blue Case Hardened Triggerguard Finish Blue | Rear Sight Fixed Rear Sight, V Notch Rear Grooves 10.35" Front Sight Blade UPC 2.45 lbs Backstrap Finish Blue Case Hardened Triggerguard Finish Blue |