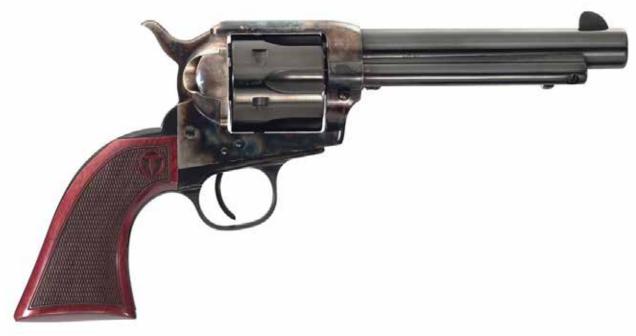

## SMOKEWAGON™ MODEL NUMBER: 550811 CALIBER: .357MAG

- Modeled after the second generation, 'stagecoach' style 1873 SA revolver
- Shorter low-profile hammer for easy cocking
- Widened rear sight channel for quick sight acquisition
- Thinner profiled grips, with laser checkering and the Taylor's logo
- Manufactured with a forged steel frame for reliability and strength

| Barrel Length          | 5.5"          | Grips               | Walnut, Checkered, Navy Sized  | Action  | Single      |
|------------------------|---------------|---------------------|--------------------------------|---------|-------------|
| Capacity               | 6             | Rear Sight          | Fixed Rear Sight, V Notch Rear | Grooves | 6           |
| Overall Length         | 11.10"        | Front Sight         | Blade                          | UPC     | 83966500474 |
| Weight                 | 2.5 lbs       | Backstrap Finish    | Blue                           |         |             |
| Frame Finish           | Case Hardened | Triggerguard Finish | Blue                           |         |             |
| Frame Materia <b>l</b> | Forged Steel  | Twist               | 1:18.75", RH                   |         |             |