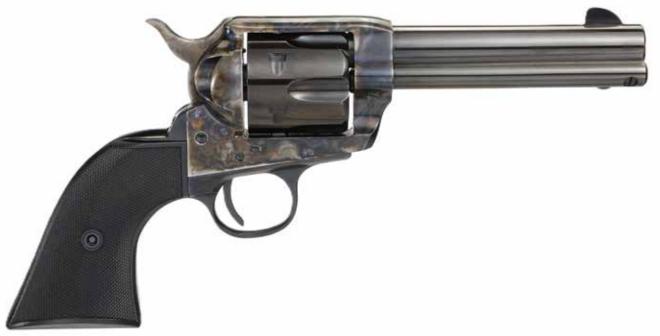

## TC9 MODEL NUMBER: 200109 CALIBER: 9MM

- Reproduction of the 1873 Cattleman revolver the most iconic six gun model
- Two-piece PVC black checkered grip for improved handling
- Case Hardened finish for a traditional look
- Traditional style 1873 SA action per the original design
- Chamber design elimates need for moon clips, loads like traditional SA revolver

| Barrel Length  | 4.75"         | Grips               | Black Checkered Grip | Action | Single       |
|----------------|---------------|---------------------|----------------------|--------|--------------|
| Capacity       | 6             | Rear Sight          | Rear Frame Notch     | UPC    | 810012512473 |
| Overall Length | 10.25"        | Front Sight         | Fixed Front Blade    |        |              |
| Weight         | 2.3 lbs       | Backstrap Finish    | Blue                 |        |              |
| Frame Finish   | Case Hardened | Triggerguard Finish | Blue                 |        |              |
| Frame Material | Steel         |                     |                      |        |              |