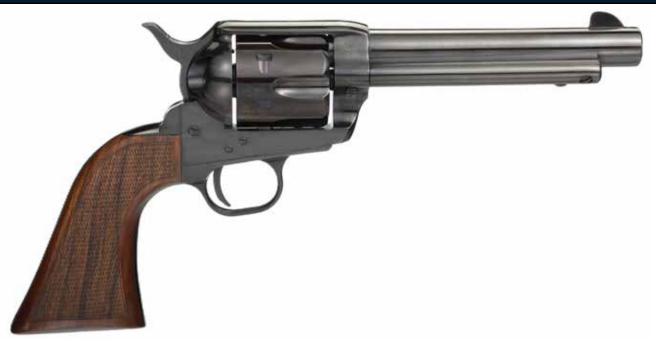

## TC9

**MODEL NUMBER: 200108** 

**CALIBER: 9MM** 

- Reproduction of the 1873 Cattleman revolver the most iconic six gun model
- Features a Larger Army Grip Size for easier handling
- Grip is checkered for increased performance and faster sight acquisition
- Blued Steel finish for simplicity and practical use
- Traditional style 1873 SA action per the original design
- Chamber design elimates need for moon clips, loads like traditional SA revolver

| Barrel Length  | 5.5"    | Grips               | Walnut Longer Army-Size Grip | Action | Single       |
|----------------|---------|---------------------|------------------------------|--------|--------------|
| Capacity       | 6       | Rear Sight          | Rear Frame Notch             | UPC    | 810012512466 |
| Overall Length | 11"     | Front Sight         | Fixed Front Blade            |        |              |
| Weight         | 2.4 lbs | Backstrap Finish    | Blue                         |        |              |
| Frame Finish   | Blued   | Triggerguard Finish | Blue                         |        |              |
| Frame Material | Steel   |                     |                              |        |              |