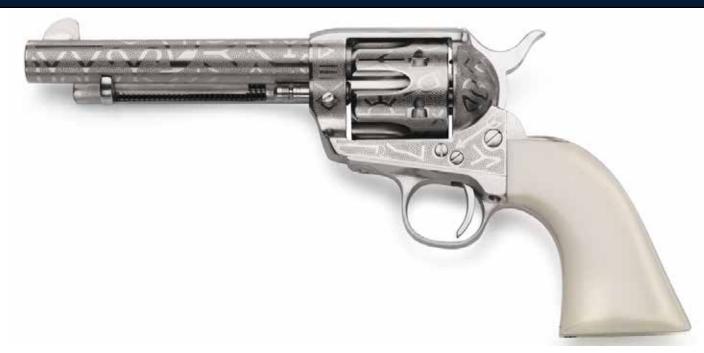

## 1873 CATTLE BRAND ENGRAVED, IVORY

**MODEL NUMBER: 200060** 

**CALIBER: .357 MAG** 

- Represents a traditional adaptation of the 1873 Single Action Army
- 4-Click original style action
- Unique engraving pattern featuring popular cattle brands used in the west
- Beautiful laser engraving on nearly the entire gun
- Striking white polymer Navy sized grip compliments the bright nickel finish

| Barrel Length  | 5.5"                   | Grips               | PVC White                      | Action  | Single      |
|----------------|------------------------|---------------------|--------------------------------|---------|-------------|
| Capacity       | 6                      | Rear Sight          | Fixed Rear Sight, V Notch Rear | Grooves | 6           |
| Overall Length | 11"                    | Front Sight         | Blade                          | UPC     | 83966500031 |
| Weight         | 2.4 lbs                | Backstrap Finish    | Nickel, Laser Engraved         |         |             |
| Frame Finish   | Nickel, Laser Engraved | Triggerguard Finish | Nickel, Laser Engraved         |         |             |
| Frame Material | Cast Steel             |                     |                                |         |             |